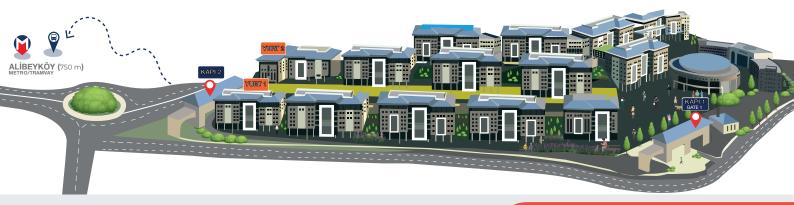

## PRIVATE FEMALE STUDENT DORMITORY

Haliç University Private Female Student Dormitory started its operations in 2022 in our All in One concept campus built on an area of 200,000 m2.

With a capacity of 506 students, the female student dormitory continues to operate at the 5th Levent campus, close to the city center and the subway.